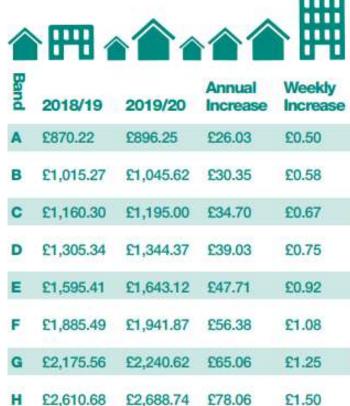

## How will the increase affect my council tax bill?

Please be aware that this increase doesn't include the contribution you pay for fire and police services

This page is intentionally left blank